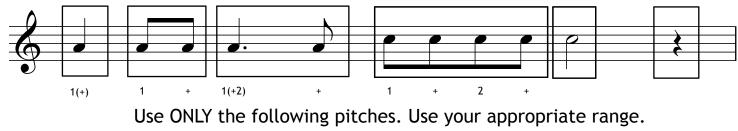

## SB Melody Part 1

## Assignment: Write a FOUR measure melody in the key of Concert Bb.

Rules: Start with Concert Bb. Measure 4 ends with a half note Concert F. Your melody should have rhythmic consistency and not be too varied. Play your melody. Do measures 1 and 2 make sense with measures 3 and 4? Final copy will be done in NoteFlight.

## Use ONLY the following rests and rhythms:







## **Writing Rules and Examples**

- 1. Stems go UP on the right, DOWN on the left.
- 2. The middle line divides UP and DOWN.
- 3. Stems are STRAIGHT and are ONE OCTAVE in length.
- 4. J and J notes are completely filled in.
- 5. Quarter rests are not lightning bolts. Try a slanty "Z", then a "C".