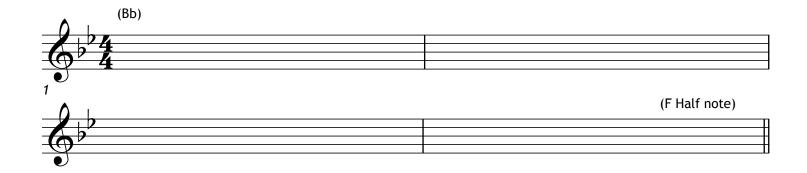

## SB Melody Part 1

## Assignment: Write a FOUR measure melody in the key of Concert Bb.

Rules: Start with Concert Bb. Measure 4 ends with a half note Concert F. Your melody should have rhythmic consistency and not be too varied. Play your melody. Do measures 1 and 2 make sense with measures 3 and 4? Final copy will be done in NoteFlight.