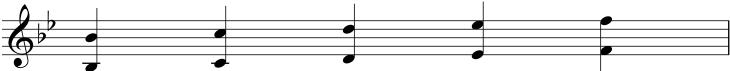

## Assignment: Write a FOUR measure melody in the key of Concert Bb.

Rules: Start with Concert Bb. Measure 4 ends with a half note Concert F. Your melody should have rhythmic consistency and not be too varied. Play your melody. Do measures 1 and 2 make sense with measures 3 and 4? Final copy will be done in NoteFlight.