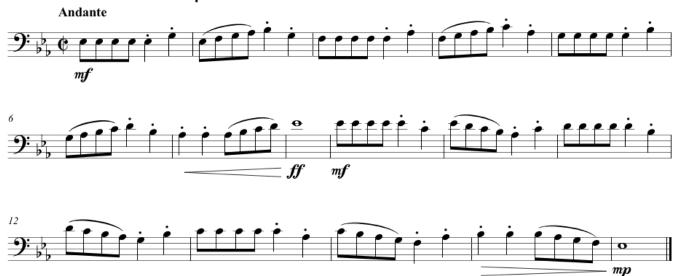

# Wind Ensemble Assignment for: Week of 4/6/2020

# **Flute**

#### 14. Articulation and Technique Etude



#### Oboe

# 14. Articulation and Technique Etude



# **Clarinet / Trumpet**

### 14. Articulation and Technique Etude





#### **Bass Clarinet**

# 14. Articulation and Technique Etude



#### Alto Sax / Bari Sax

#### 14. Articulation and Technique Etude



# **French Horn**

# 14. Articulation and Technique Etude



# **Trombone / Baritone**

#### 14. Articulation and Technique Etude



#### Tuba

# 14. Articulation and Technique Etude

Andante







# **Snare Drum**

#### 14. Articulation and Technique Etude

► Identify the Double Paradiddles in the S.D. part.