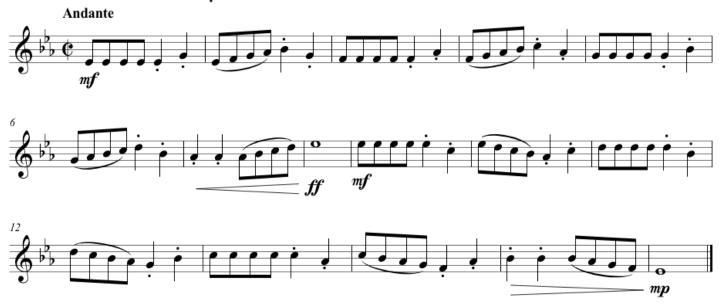

# Wind Ensemble Assignment for: Week of 4/6/2020

# **Flute**

#### 14. Articulation and Technique Etude



#### Oboe

# 14. Articulation and Technique Etude



# **Clarinet / Trumpet**

### 14. Articulation and Technique Etude





#### **Bass Clarinet**

# 14. Articulation and Technique Etude



#### Alto Sax / Bari Sax

#### 14. Articulation and Technique Etude



# **French Horn**

# 14. Articulation and Technique Etude



# **Trombone / Baritone**

#### 14. Articulation and Technique Etude



#### Tuba

# 14. Articulation and Technique Etude

Andante







# **Snare Drum**

#### 14. Articulation and Technique Etude

► Identify the Double Paradiddles in the S.D. part.