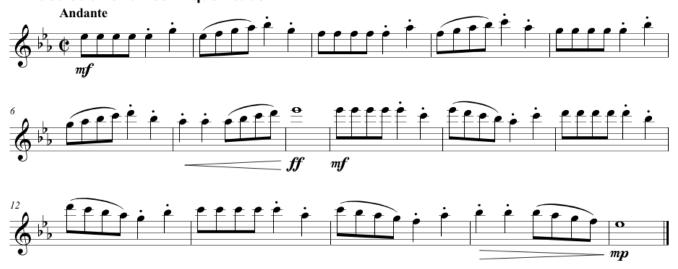

# Wind Ensemble Assignment for: Week of 4/6/2020

# **Flute**

#### 14. Articulation and Technique Etude



#### Oboe

# 14. Articulation and Technique Etude



# **Clarinet / Trumpet**

### 14. Articulation and Technique Etude





#### **Bass Clarinet**

# 14. Articulation and Technique Etude



#### Alto Sax / Bari Sax

#### 14. Articulation and Technique Etude



# **French Horn**

# 14. Articulation and Technique Etude



# **Trombone / Baritone**

#### 14. Articulation and Technique Etude



#### Tuba

# 14. Articulation and Technique Etude

Andante







# **Snare Drum**

#### 14. Articulation and Technique Etude

► Identify the Double Paradiddles in the S.D. part.