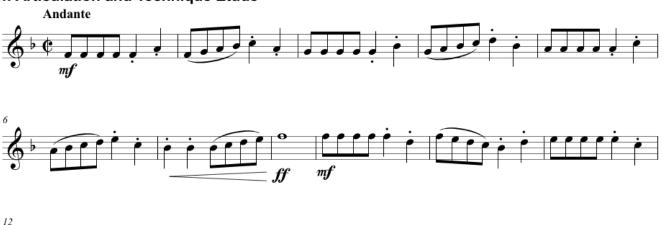

# Wind Ensemble Assignment for: Week of 4/6/2020

# **Flute**

#### 14. Articulation and Technique Etude



#### Oboe

# 14. Articulation and Technique Etude



# **Clarinet / Trumpet**

### 14. Articulation and Technique Etude





#### **Bass Clarinet**

# 14. Articulation and Technique Etude



#### Alto Sax / Bari Sax

#### 14. Articulation and Technique Etude



# **French Horn**

# 14. Articulation and Technique Etude



# **Trombone / Baritone**

#### 14. Articulation and Technique Etude



#### Tuba

# 14. Articulation and Technique Etude

Andante







# **Snare Drum**

#### 14. Articulation and Technique Etude

► Identify the Double Paradiddles in the S.D. part.