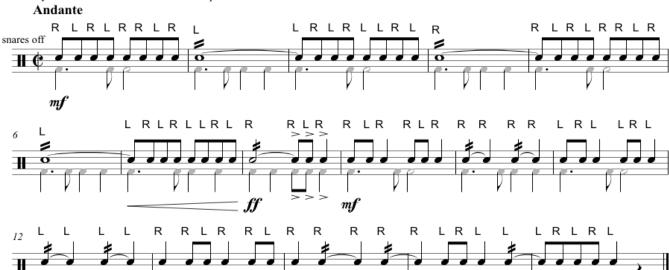

# **Snare Drum**

#### 14. Articulation and Technique Etude

► Identify the Double Paradiddles in the S.D. part.