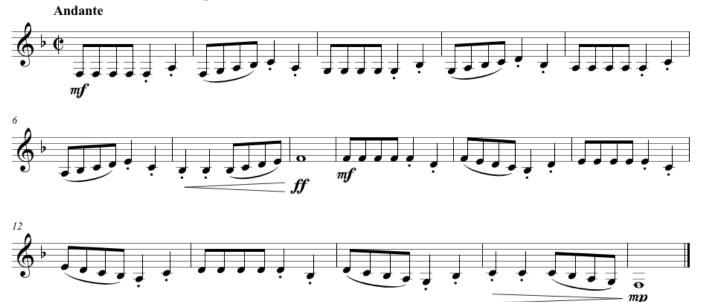

# Wind Ensemble Assignment for: Week of 4/6/2020

# **Flute**

#### 14. Articulation and Technique Etude



#### Oboe

# 14. Articulation and Technique Etude



# **Clarinet / Trumpet**

### 14. Articulation and Technique Etude





#### **Bass Clarinet**

# 14. Articulation and Technique Etude



#### Alto Sax / Bari Sax

#### 14. Articulation and Technique Etude



# **French Horn**

# 14. Articulation and Technique Etude



# **Trombone / Baritone**

#### 14. Articulation and Technique Etude



#### Tuba

# 14. Articulation and Technique Etude

Andante







# **Snare Drum**

#### 14. Articulation and Technique Etude

► Identify the Double Paradiddles in the S.D. part.