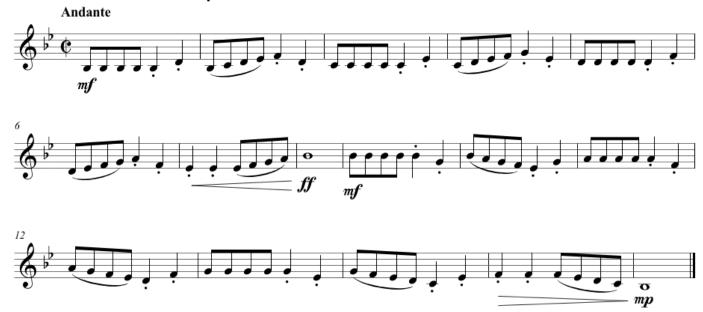

# Wind Ensemble Assignment for: Week of 4/6/2020

# **Flute**

#### 14. Articulation and Technique Etude



#### Oboe

# 14. Articulation and Technique Etude



# **Clarinet / Trumpet**

### 14. Articulation and Technique Etude





#### **Bass Clarinet**

# 14. Articulation and Technique Etude



#### Alto Sax / Bari Sax

#### 14. Articulation and Technique Etude



# **French Horn**

# 14. Articulation and Technique Etude



# **Trombone / Baritone**

#### 14. Articulation and Technique Etude



#### Tuba

# 14. Articulation and Technique Etude

Andante







# **Snare Drum**

#### 14. Articulation and Technique Etude

► Identify the Double Paradiddles in the S.D. part.