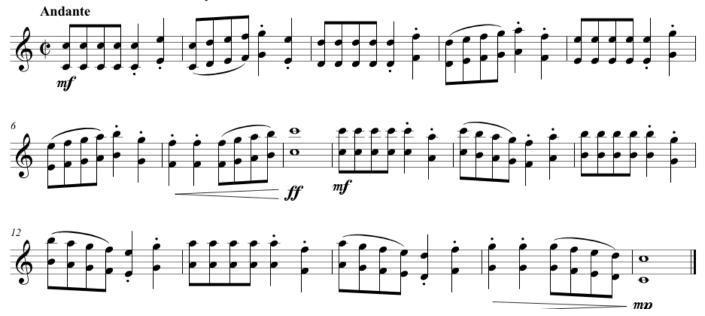

# Wind Ensemble Assignment for: Week of 4/6/2020

# **Flute**

#### 14. Articulation and Technique Etude



#### Oboe

# 14. Articulation and Technique Etude



# **Clarinet / Trumpet**

### 14. Articulation and Technique Etude





#### **Bass Clarinet**

# 14. Articulation and Technique Etude



#### Alto Sax / Bari Sax

#### 14. Articulation and Technique Etude



# **French Horn**

# 14. Articulation and Technique Etude



# **Trombone / Baritone**

#### 14. Articulation and Technique Etude



#### Tuba

# 14. Articulation and Technique Etude

Andante







# **Snare Drum**

#### 14. Articulation and Technique Etude

► Identify the Double Paradiddles in the S.D. part.